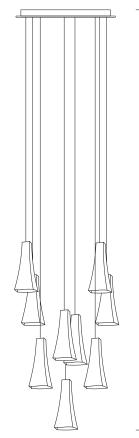

# PORCELAIN BABYLON **9 PENDANTS SQUARE CHANDELIER**

Pendant Size 9 units of 3 ¾"W x 9 5/8"H

Total Drop 7'H + 2' extra wire for adjustment

Bulb Dimmable G4 LED - 12V - 2W

**Recommended Dimming Switch** Lutron CTCL-153PD

Lutron Pro