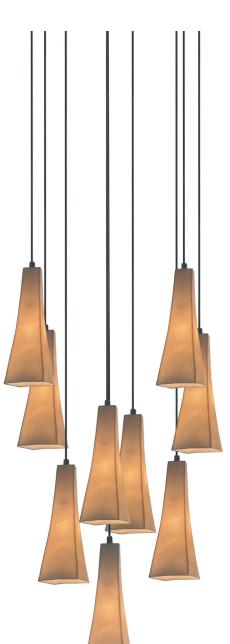

# PORCELAIN BABYLON **9 PENDANTS SQUARE CHANDELIER**

### DESCRIPTION

The Porcelain Babylon pendants are hand-crafted with white porcelain by Ćanadian porcelain artist Bill Reddick. An elegangt and modern pendant light fixture comprises of hand-made porcelain and encases a dimmable LED bulb. A fixture that provides great source of ambient lighting for residential and commercal spaces.

Pendant Size 9 units of 3 ¾"W x 9 5/8"H

Total Drop 7'H + 2' extra wire for adjustment

Bulb Dimmable G4 LED - 12V - 2W

**Recommended Dimming Switch** Lutron CTCL-153PD

Lutron Pro