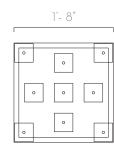

# **TECHINCAL SPECIFICATIONS**

Designed by AM Studio Team

Category Pendant Chandelier

**Canopy Finish** Powder coated metal in Flat White/ Satin Nickel

Canopy Size 20"L x 20"W x 1.5"H

Pendant Material White Porcelain

Pendant Size 9 units of 3 ¾"W x 9 5/8"H

Total Drop 7'H + 2' extra wire for adjustment

Bulb Dimmable G4 LED - 12V - 2W

**Recommended Dimming Switch** Lutron CTCL-153PD

Lutron Pro